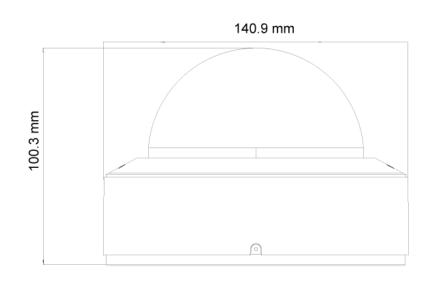

### SPECIFICATIONS

| Iris                | DC Iris                                                                                           |
|---------------------|---------------------------------------------------------------------------------------------------|
| Lens Mount          | Ø14 Mount                                                                                         |
| Protection Rate     | Water Proof: IP67, Vandal Proof: IK10                                                             |
| Bracket             | 3-Axis Bracket                                                                                    |
| Dimensions          | Ø140.9x100.3mm                                                                                    |
| Weight (gross)      | ~890g                                                                                             |
| Network             | RJ45 (+PoE)                                                                                       |
| Power               | DC Socket                                                                                         |
| Analog Video Output | CVBS Out + Technician Port                                                                        |
| Audio Connectivity  | Built-in Microphone + Audio Input + Audio Output                                                  |
| SD Card             | Event/Schedule based Main/Sub-Stream recording (Up to 128Gb)                                      |
| Hard Reset Button   | Yes                                                                                               |
| Alarm               | Alarm in + Alarm Out                                                                              |
| Remote Monitoring   | IE Browsing, CMS Software, Provision Cam2 Mobile App                                              |
| User Access         | Supports simultaneous monitoring for up to 10 users with multi-stream real time transmission      |
| Network Protocol    | IPv4, IPv6, TCP, UDP, DHCP, NTP, DDNS, 802.1X, RTSP, Multicast, UPnP, Email, FTP, HTTPS, QoS, P2P |
| ONVIF               | Yes                                                                                               |
| Ethernet            | 100Mbps                                                                                           |
| PoE                 | Yes                                                                                               |
| Power Supply        | DC12V/~780mA / PoE/~7.4W                                                                          |
| Work Environment    | -30°C~60°C, 10%~90% Humidity                                                                      |
| Junction Box        | PR-JB14IP66 - PR-ICB23                                                                            |

### DIMENSIONS

ACCESSORIES

PR-JB14IP66

PR-ICB23