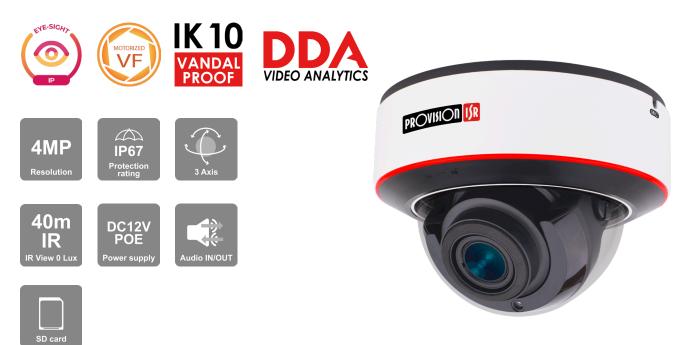

### 40M IR 4MP MOTORIZED LENS ANTI VANDAL DOME CAMERA

Equipped with a 2.8-12mm motorized lens, this 4MP anti vandal camera is designed for medium distance surveillance (up to 40m) in both indoor and outdoor scenarios.

Designed to monitor high-security areas (such as banks, hotels or chain stores) and to capture crimes in the act, the camera features vandal-proof IK10 protection, which makes it extremely hard to sabotage.

The camera offers broad possibilities for Analytics, from Face Detection all the way to the outstanding DDA Analytics (Detect, Distinguish, Alert) which has the ability to perform object recognition and object counting. With a various of detection rules and triggers, DAI-340IPE-MVF camera will help to put an end to false alarms.

#### **MAIN FEATURES**

- 4MP
- 2592×1520 Resolution
- 2.8-12mm Motorized Vari-Focal (94.3°-29.9°)
- 3D-DNR
- IP67, lk10
- 2 way-audio

#### ANALYTICS

- General Analytics: Camera Tampering
- AI (Object Recognition): Humans, 2/4 wheels vehicles DDA Sterile Area DDA Line Crossing DDA Object Counting
- Al (Face Detection): 10 Faces per frame